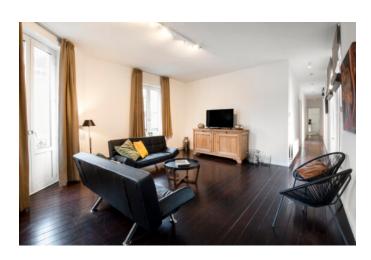

The apartment offers a kitchen with dishwasher and dining area, kitchen equipment (micro, toaster, coffee maker, forks, knives and spoons ...), two large separate sleeping rooms with double bed and wardrobes and a bathroom and TV, a living with flat screen TV. Separate office room/ murphy bed.

## **FEATURES**

SPACE: 140m2

BEDROOMS: 2+ Murphy bed KITCHEN: dishwasher.

dishwasher, toaster micro, forks, knives,

TV: 3 flat screen

WIFI: wireless

AIRCO: yes in all rooms

FLOOR PLAN: pdf file