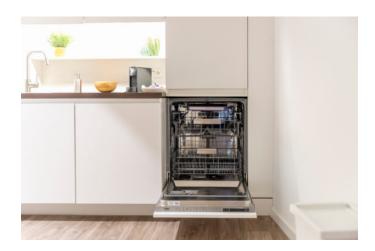

The apartment offers a kitchen with dishwasher and dining area, kitchen equipment (micro, toaster, coffee maker, forks, knives and spoons ...), two large separate sleeping rooms with double bed and wardrobes and a bathroom and TV, a living with flat screen TV. Separate office room/ murphy bed.

## **FEATURES**

SPACE: 140m2

BEDROOMS: 2+ Murphy bed KITCHEN: dishwasher.

dishwasher, toaster micro, forks, knives,

TV: 3 flat screen

WIFI: wireless

AIRCO: yes in all rooms

FLOOR PLAN: pdf file