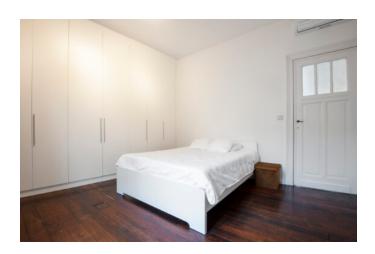

The apartment offers a kitchen with dishwasher and dining area, kitchen equipment (micro, toaster, coffee maker, forks, knives and spoons ...), two large separate sleeping rooms with double bed and wardrobes and a bathroom and TV, a living with flat screen TV. Separate office room/ murphy bed.

## **FEATURES**

SPACE: 140m2

BEDROOMS: 2+ Murphy bed KITCHEN: dishwasher.

dishwasher, toaster micro, forks, knives,

TV: 3 flat screen

WIFI: wireless

AIRCO: yes in all rooms

FLOOR PLAN: pdf file