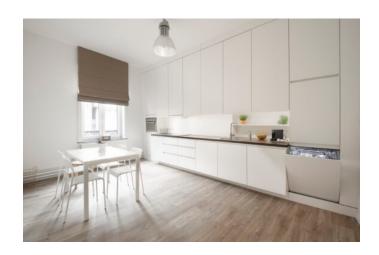

The apartment offers a kitchen with dishwasher and dining area, kitchen equipment (micro, toaster, coffee maker, forks, knives and spoons ...), two large separate sleeping rooms with double bed and wardrobes and a bathroom and TV, a living with flat screen TV. Separate office room/ murphy bed.

## **FEATURES**

SPACE: 140m2

BEDROOMS: 2+ Murphy bed KITCHEN: dishwasher.

dishwasher, toaster micro, forks, knives,

TV: 3 flat screen

WIFI: wireless

AIRCO: yes in all rooms

FLOOR PLAN: pdf file