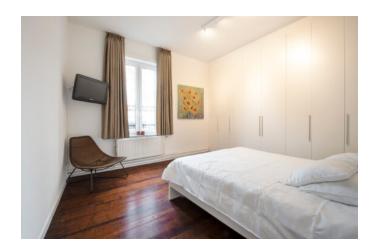

The apartment offers a kitchen with dishwasher and dining area, kitchen equipment (micro, toaster, coffee maker, forks, knives and spoons ...), two large separate sleeping rooms with double bed and wardrobes and a bathroom and TV, a living with flat screen TV. Separate office room/ murphy bed.

## **FEATURES**

SPACE: 140m2

BEDROOMS: 2+ Murphy bed KITCHEN: dishwasher.

dishwasher, toaster micro, forks, knives,

TV: 3 flat screen

WIFI: wireless

AIRCO: yes in all rooms

FLOOR PLAN: pdf file