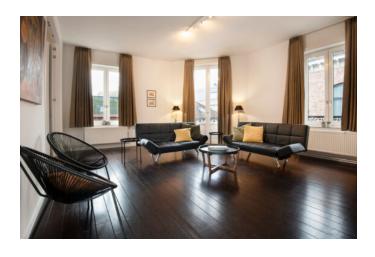

The apartment offers a kitchen with dishwasher and dining area, kitchen equipment (micro, toaster, coffee maker, forks, knives and spoons ...), two large separate sleeping rooms with double bed and wardrobes and a bathroom and TV, a living with flat screen TV. Separate office room/ murphy bed.

## **FEATURES**

SPACE: 140m2

BEDROOMS: 2+ Murphy bed KITCHEN: dishwasher.

dishwasher, toaster micro, forks, knives,

TV: 3 flat screen

WIFI: wireless

AIRCO: yes in all rooms

FLOOR PLAN: pdf file