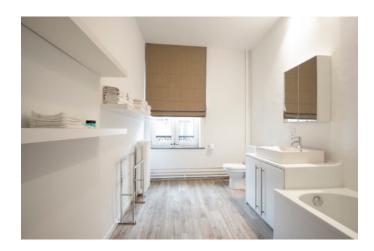

The apartment offers a kitchen with dishwasher and dining area, kitchen equipment (micro, toaster, coffee maker, forks, knives and spoons ...), two large separate sleeping rooms with double bed and wardrobes and a bathroom and TV, a living with flat screen TV. Separate office room/ murphy bed.