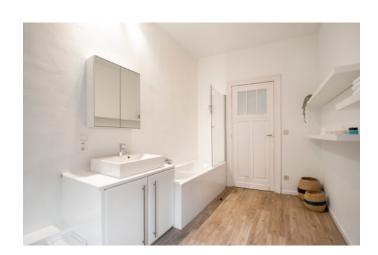

The apartment offers a kitchen with dishwasher and dining area, kitchen equipment (micro, toaster, coffee maker, forks, knives and spoons ...), two large separate sleeping rooms with double bed and wardrobes and a bathroom and TV, a living with flat screen TV. Separate office room/ murphy bed.