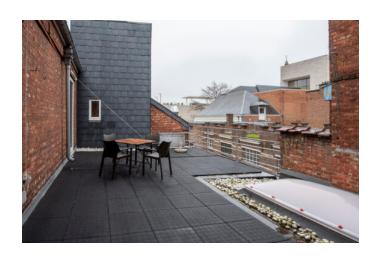

Washing machine and dryer. Wifi. Airco. Private outside terrace. Elevator.

The price includes; The rent for the flat and the furnishings; taxes; all charges (heating, water, electricity, cable television, high speed Wi-Fi)