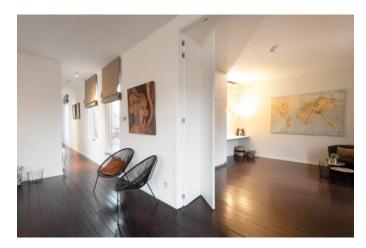

## DESCRIPTION

A brand new one-person apartment (140 sqm) with lots of space and light. Spectacular view at the historical center of Leuven. Located in the middle of the center, close to the city hall.

The apartment offers a kitchen with dishwasher and dining area, kitchen equipment (micro, toaster, coffee maker, forks, knives and spoons ...), two large separate sleeping rooms with double bed and wardrobes and a bathroom and TV, a living with flat screen TV. Separate office room/ murphy bed.