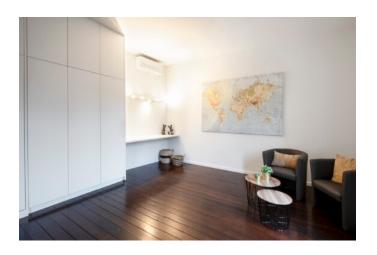

## DESCRIPTION

A brand new one-person apartment (140 sqm) with lots of space and light. Spectacular view at the historical center of Leuven. Located in the middle of the center, close to the city hall.

The apartment offers a kitchen with dishwasher and dining area, kitchen equipment (micro, toaster, coffee maker, forks, knives and spoons ...), two large separate sleeping rooms with double bed and wardrobes and a bathroom and TV, a living with flat screen TV. Separate office room/ murphy bed.

## **FEATURES**

SPACE: 140m2

BEDROOMS: 2+ Murphy bed KITCHEN: dishwasher.

dishwasher, toaster micro, forks, knives,

TV: 3 flat screen

WIFI: wireless

AIRCO: yes in all rooms

FLOOR PLAN: pdf file