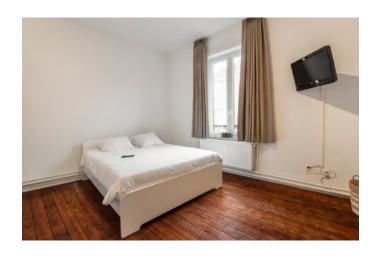

The apartment offers a kitchen with dishwasher and dining area, kitchen equipment (micro, toaster, coffee maker, forks, knives and spoons ...), two large separate sleeping rooms with double bed and wardrobes and a bathroom and TV, a living with flat screen TV. Separate office room/ murphy bed.

## **FEATURES**

SPACE: 140m2

BEDROOMS: 2+ Murphy bed KITCHEN: dishwasher.

dishwasher, toaster micro, forks, knives,

TV: 3 flat screen

WIFI: wireless

AIRCO: yes in all rooms

FLOOR PLAN: pdf file