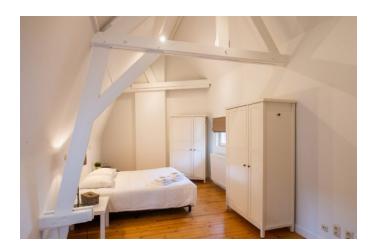

## DESCRIPTION

A brand new one-person apartment (70 sqm) with lots of space and light. Spectacular view at the historical center of Leuven. Located in the middle of the center, close to the city hall.

The apartment offers a kitchen with dishwasher and dining area, kitchen equipment (micro, toaster, coffee maker, forks, knives and spoons ...), a large separate sleeping room with double bed and wardrobes and a bathroom and TV, a living with flat screen TV. Separate office room.