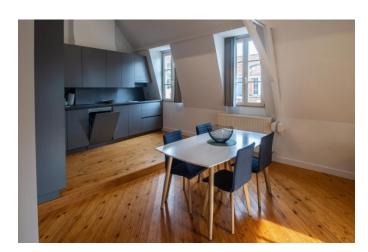

## DESCRIPTION

A brand new one-person apartment (70 sqm) with lots of space and light. Spectacular view at the historical center of Leuven. Located in the middle of the center, close to the city hall.

The apartment offers a kitchen with dishwasher and dining area, kitchen equipment (micro, toaster, coffee maker, forks, knives and spoons ...), a large separate sleeping room with double bed and wardrobes and a bathroom and TV, a living with flat screen TV. Separate office room.

## **FEATURES**

SPACE: 60m2 BEDROOMS: 1

KITCHEN: dishwasher,

toaster micro,

forks, knives

TV: flat screen WIFI: wireless

AIRCO: yes

FLOOR PLAN: pdf file