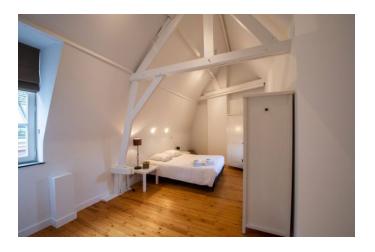

## DESCRIPTION

A brand new one-person apartment (70 sqm) with lots of space and light. Spectacular view at the historical center of Leuven. Located in the middle of the center, close to the city hall.

The apartment offers a kitchen with dishwasher and dining area, kitchen equipment (micro, toaster, coffee maker, forks, knives and spoons ...), a large separate sleeping room with double bed and wardrobes and a bathroom and TV, a living with flat screen TV. Separate office room.