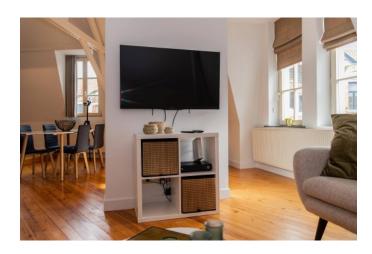

## DESCRIPTION

A brand new one-person apartment (70 sqm) with lots of space and light. Spectacular view at the historical center of Leuven. Located in the middle of the center, close to the city hall.

The apartment offers a kitchen with dishwasher and dining area, kitchen equipment (micro, toaster, coffee maker, forks, knives and spoons ...), a large separate sleeping room with double bed and wardrobes and a bathroom and TV, a living with flat screen TV. Separate office room.