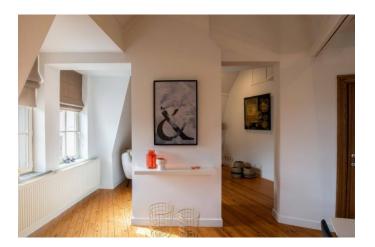

## DESCRIPTION

A brand new one-person apartment (70 sqm) with lots of space and light. Spectacular view at the historical center of Leuven. Located in the middle of the center, close to the city hall.

The apartment offers a kitchen with dishwasher and dining area, kitchen equipment (micro, toaster, coffee maker, forks, knives and spoons ...), a large separate sleeping room with double bed and wardrobes and a bathroom and TV, a living with flat screen TV. Separate office room.