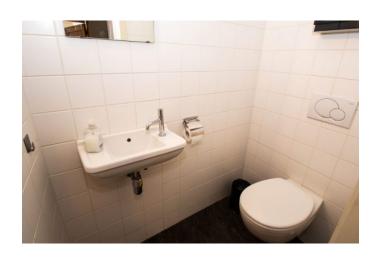

## DESCRIPTION

A brand new one-person apartment (70 sqm) with lots of space and light. Spectacular view at the historical center of Leuven. Located in the middle of the center, close to the city hall.

The apartment offers a kitchen with dishwasher and dining area, kitchen equipment (micro, toaster, coffee maker, forks, knives and spoons ...), a large separate sleeping room with double bed and wardrobes and a bathroom and TV, a living with flat screen TV. Separate office room.