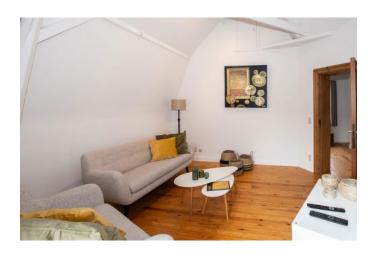

## DESCRIPTION

A brand new one-person apartment (70 sqm) with lots of space and light. Spectacular view at the historical center of Leuven. Located in the middle of the center, close to the city hall.

The apartment offers a kitchen with dishwasher and dining area, kitchen equipment (micro, toaster, coffee maker, forks, knives and spoons ...), a large separate sleeping room with double bed and wardrobes and a bathroom and TV, a living with flat screen TV. Separate office room.