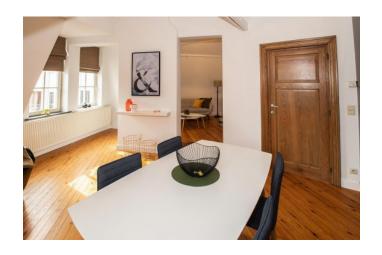

## DESCRIPTION

A brand new one-person apartment (70 sqm) with lots of space and light. Spectacular view at the historical center of Leuven. Located in the middle of the center, close to the city hall.

The apartment offers a kitchen with dishwasher and dining area, kitchen equipment (micro, toaster, coffee maker, forks, knives and spoons ...), a large separate sleeping room with double bed and wardrobes and a bathroom and TV, a living with flat screen TV. Separate office room.

Separate powder room. Washing machine and dryer. Wifi. Airco. Private outside terrace.

The price includes; The rent for the flat and the furnishings; taxes; all charges (heating, water, electricity, cable television, high speed Wi-Fi)